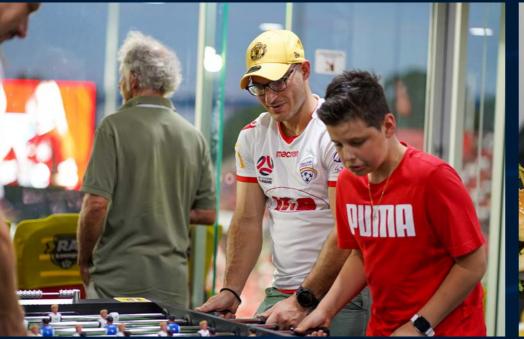

Our most popular match-day experience. The RAA Lounge will provide you and your guests with an atmosphere fit for the biggest of football fans.

Mingle with past and present stars of the Club, while enjoying roving canapes, premium beverages, and live entertainment in the newly re-developed lounge in the Western Grandstand. Enjoy a relaxed atmosphere that provides the best social match-day experience — a perfect blend of hospitality with spectacular views of Coopers Stadium.

#### YOUR EXPERIENCE INCLUDES

- Premium undercover seating in the Western Grandstand
- Cocktail style function from gates open to final whistle
- Substantial pre-match roving canapes along with half-time desserts
- Continuous premium beverage package
- Opportunity for meet and greet with past and present players
- Variety of match-day live entertainment
- Priority finals ticketing