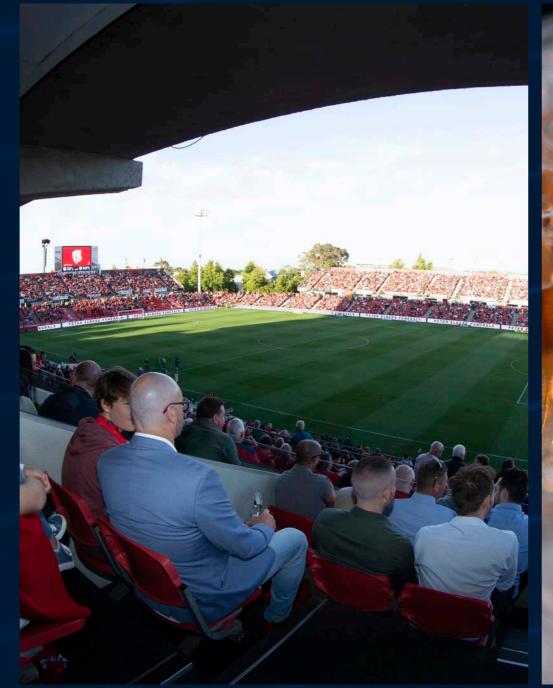

Our most popular match-day experience. The RAA Lounge will provide you and your guests with an atmosphere fit for the biggest of football fans.

Mingle with past and present stars of the Club, while enjoying roving canapes, premium beverages, and live entertainment in the newly re-developed lounge in the Western Grandstand. Enjoy a relaxed atmosphere that provides the best social match-day experience — a perfect blend of hospitality with spectacular views of Coopers Stadium.

#### YOUR EXPERIENCE INCLUDES

- Premium undercover seating in the Western Grandstand
- Cocktail style function from gates open to final whistle
- Substantial pre-match roving canapes along with half-time desserts
- Continuous premium beverage package
- Opportunity for meet and greet with past and present players
- Variety of match-day live entertainment
- Priority finals ticketing