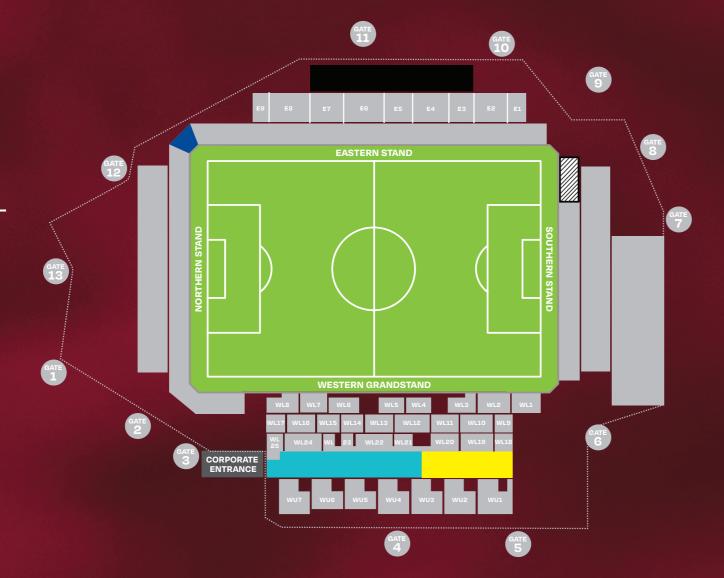

# Coopers Stadium Map

Corporate Suites

Comwire Club

RAA Lounge

Australian Outdoor Living Deck

Please see below the fixtures and tiering for the 2024/25 season.

| Round | Date                       | Kickoff | Opponent                 | Tier                                     |
|-------|----------------------------|---------|--------------------------|------------------------------------------|
| 2     | Saturday, 26 October 2024  | 4:30 PM | Central Coast Mariners   | 1                                        |
| 4     | Saturday, 9 November 2024  | 8:00 PM | Western United           | 1                                        |
| 6     | Friday, 29 November 2024   | 7:05 PM | Perth Glory              | 2                                        |
| 9     | Friday, 20 December 2024   | 7:05 PM | Sydney FC                | 2                                        |
| 10    | Friday, 27 December 2024   | 7:05 PM | Western Sydney Wanderers | 2                                        |
| 15    | Saturday, 18 January 2025  | 7:05 PM | Melbourne Victory        | Original Rivalry                         |
| 16    | Wednesday, 22 January 2025 | 7:00 PM | Auckland FC              | 2                                        |
| 18    | Friday, 7 February 2025    | 7:05 PM | Melbourne City           | 1                                        |
| 19    | Saturday, 15 February 2025 | 7:05 PM | Newcastle Jets           | 2                                        |
| 22    | Saturday, 8 March 2025     | 4:30 PM | Brisbane Roar            | 2                                        |
| 23    | Friday, 14 March 2025      | 7:05 PM | Macarthur FC             | 2                                        |
| 25    | Saturday, 5 April 2025     | 7:05 PM | Sydney FC                | 1                                        |
| 27    | Friday, 18 April 2025      | 7:05 PM | Wellington Phoenix       | 1                                        |
|       |                            |         |                          | P. 1 1 1 1 1 1 1 1 1 1 1 1 1 1 1 1 1 1 1 |