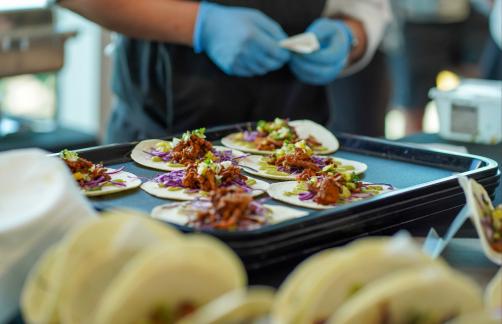

Our most popular match-day experience. The RAA Lounge will provide you and your guests with an atmosphere fit for the biggest of football fans.

Mingle with past and present stars of the Club, while enjoying roving canapes, beverages, and live entertainment in the newly re-developed lounge in the Western Grandstand. Enjoy a relaxed atmosphere that provides the best social match-day experience – a perfect blend of hospitality with spectacular views of Coopers Stadium.

### **Your Experience Includes**

- Premium undercover seating in the Western Grandstand
- Cocktail style function from gates open to final whistle
- Substantial pre-match roving canapes along with half-time desserts
- Continuous beverage package
- Opportunity for meet and greet with past and present players
- · Variety of match-day live entertainment
- Priority finals ticketing for Seasonal ticket holders