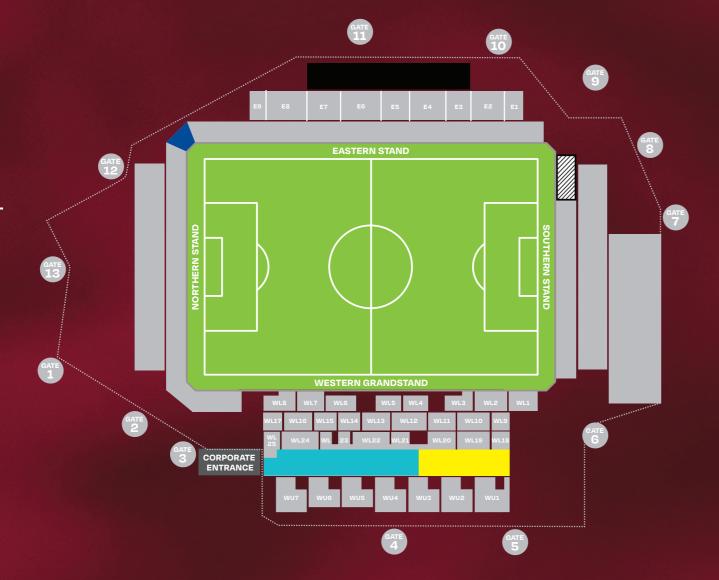

# Coopers Stadium Map

Corporate Suites

Comwire Club

RAA Lounge

Australian Outdoor Living Deck

Please see below the fixtures and tiering for the 2024/25 season.

| Round | Date                       | Kickoff | Opponent                 | Tier             |
|-------|----------------------------|---------|--------------------------|------------------|
| 2     | Saturday, 26 October 2024  | 4:30 PM | Central Coast Mariners   | 1                |
| 4     | Saturday, 9 November 2024  | 7:05 PM | Western United           | 1                |
| 6     | Friday, 29 November 2024   | 7:05 PM | Perth Glory              | 2                |
| 9     | Friday, 20 December 2024   | 7:05 PM | Sydney FC                | 2                |
| 10    | Friday, 27 December 2024   | 7:05 PM | Western Sydney Wanderers | 2                |
| 15    | Saturday, 18 January 2025  | 7:05 PM | Melbourne Victory        | Original Rivalry |
| 16    | Wednesday, 22 January 2025 | 7:00 PM | Auckland FC              | 2                |
| 18    | Friday, 7 February 2025    | 7:05 PM | Melbourne City           | 1                |
| 19    | Saturday, 15 February 2025 | 7:05 PM | Newcastle Jets           | 2                |
| 22    | Saturday, 8 March 2025     | 4:30 PM | Brisbane Roar            | 2                |
| 23    | Friday, 14 March 2025      | 7:05 PM | Macarthur FC             | 2                |
| 25    | Saturday, 5 April 2025     | 7:05 PM | Sydney FC                | 1                |
| 27    | Friday, 18 April 2025      | 7:05 PM | Wellington Phoenix       | 1                |
|       |                            |         |                          |                  |