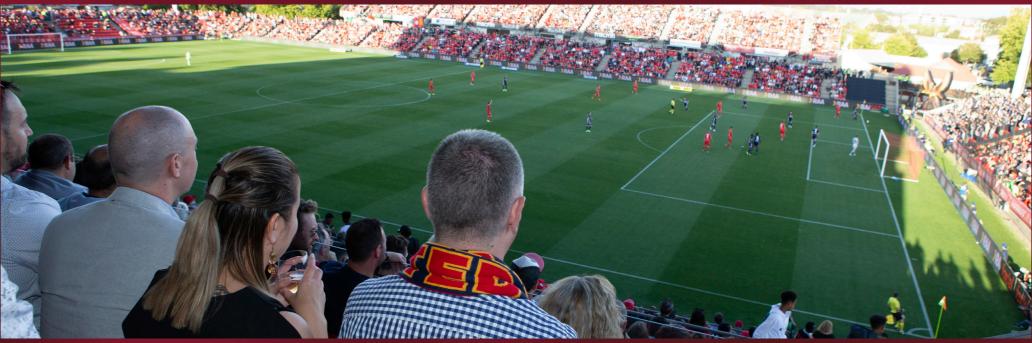

Our most popular match-day experience. The RAA Lounge will provide you and your guests with an atmosphere fit for the biggest of football fans.

Mingle with past and present stars of the Club, while enjoying roving canapes, beverages, and live entertainment in the newly re-developed lounge in the Western Grandstand. Enjoy a relaxed atmosphere that provides the best social match-day experience – a perfect blend of hospitality with spectacular views of Coopers Stadium.

### **Your Experience Includes**

- Premium undercover seating in the Western Grandstand
- Cocktail style function from gates open to final whistle
- Substantial pre-match roving canapes along with half-time desserts
- Continuous beverage package
- Opportunity for meet and greet with past and present players
- · Variety of match-day live entertainment
- Priority finals ticketing for Seasonal ticket holders